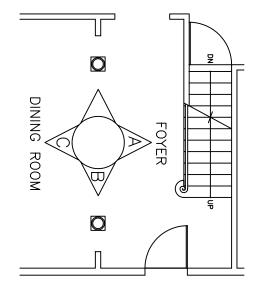

WWW.NEWENGLANDCLASSIC.COM

Classic

New England

PHONE: 888-460-6324 FAX: 207-799-6073

ELEVATION B

0 ᄝ DINING ROOM **FOYER** 0

ELEVATION C

FOYER AND ENTRY DESIGN INSPIRATION

DATE: 01-03-03 REVISIONS:

PLAN VIEW

NOTE: New England Classic, Inc. provides this design and layout service to its customers for planning purposes only. New England Classic hereby disclaims any liability for loss or damage with respect to the accuracy and completeness of the information on this sheet.

WWW.NEWENGLANDCLASSIC.COM

Classic

New England

PHONE: 888-460-6324 FAX: 207-799-6073

ELEVATION lw

ᄝ

**FOYER** 

0

0

PLAN VIEW

DINING ROOM