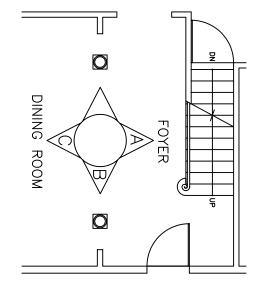

WWW.NEWENGLANDCLASSIC.COM

Classic

New England

PHONE: 888-460-6324 FAX: 207-799-6073

ELEVATION B

0 ᄝ DINING ROOM **FOYER** 0

ELEVATION C

FOYER AND ENTRY DESIGN INSPIRATION

DATE: 01-03-03 REVISIONS:

PLAN VIEW

NOTE: New England Classic, Inc. provides this design and layout service to its customers for planning purposes only. New England Classic hereby disclaims any liability for loss or damage with respect to the accuracy and completeness of the information on this sheet.

WWW.NEWENGLANDCLASSIC.COM

Classic

New England

PHONE: 888-460-6324 FAX: 207-799-6073

ELEVATION lw

ᄝ

**FOYER** 

0

0

PLAN VIEW

DINING ROOM