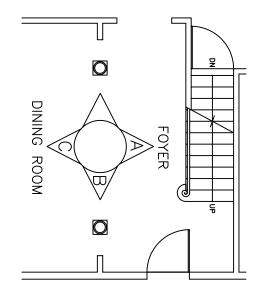

WWW.NEWENGLANDCLASSIC.COM

Classic

New England

PHONE: 888-460-6324 FAX: 207-799-6073

ELEVATION B

0 ᄝ DINING ROOM **FOYER** 0

ELEVATION C

FOYER AND ENTRY DESIGN INSPIRATION

WWW.NEWENGLANDCLASSIC.COM

Classic

New England

PHONE: 888-460-6324 FAX: 207-799-6073

ELEVATION lw

ᄝ

**FOYER** 

0

0

PLAN VIEW

DINING ROOM