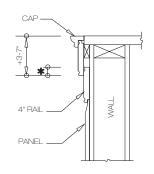

### Raised Panel System Details for WAINSCOT, COUNTER, WINDOW SILL or SHELF Applications of Various heights.