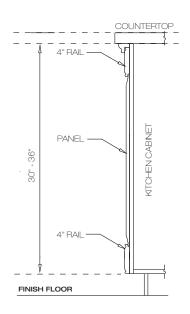

### Raised Panel System Details for WAINSCOT, COUNTER, WINDOW SILL or SHELF Applications of Various heights.