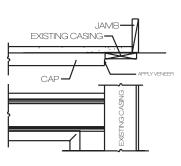

NECI CasingPak® on Door/Window

"B" Detail shows 4 options when the CAP meets a door or window casing.

**B: OPTION 2** 

Miter-return CAP to

Casing, notch to fit

EXISTING CASING

CAP

SING CASING