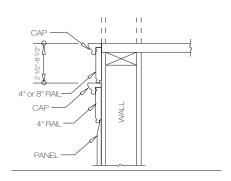

### Raised Panel System Details for WAINSCOT, COUNTER, WINDOW SILL or SHELF Applications of Various heights.