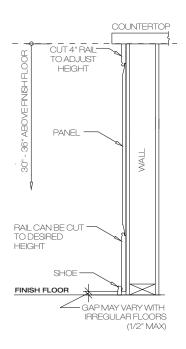

### Raised Panel System Details for WAINSCOT, COUNTER, WINDOW SILL or SHELF Applications of Various heights.