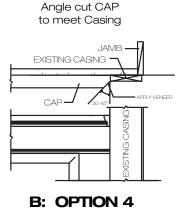

NECI CasingPak® on Door/Window

"B" Detail shows 4 options when the CAP meets a door or window casing.

**B: OPTION 2** 

Miter-return CAP to

Casing, notch to fit

EXISTING CASING

CAP

SING CASING