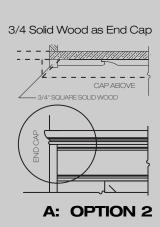

#### Raised Panel System Details for corner or wall continuation

"A" Detail shows 3
OPTIONS when the Raised
Panel System® ends at a
corner, or when the wall
continues on.

Square cut CAP

to meet Casing

**B: OPTION 1** 