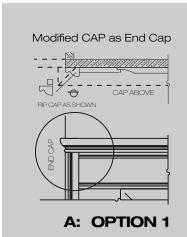

#### Raised Panel System Details for corner or wall continuation

"A" Detail shows 3
OPTIONS when the Raised
Panel System® ends at a
corner, or when the wall
continues on.

Square cut CAP

to meet Casing

**B: OPTION 1** 