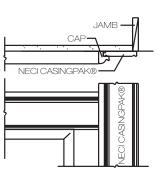

NECI CasingPak® on Door/Window

"B" Detail shows 4 options when the CAP meets a door or window casing.

**B: OPTION 2** 

Miter-return CAP to

Casing, notch to fit

EXISTING CASING

CAP

SING CASING