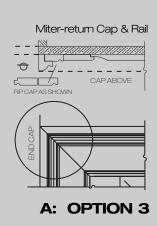

#### Raised Panel System Details for corner or wall continuation

"A" Detail shows 3
OPTIONS when the Raised
Panel System® ends at a
corner, or when the wall
continues on.

Square cut CAP

to meet Casing

**B: OPTION 1** 