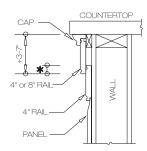

### Raised Panel System Details for WAINSCOT, COUNTER, WINDOW SILL or SHELF Applications of Various heights.