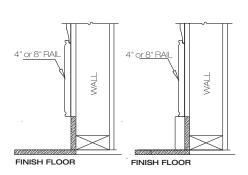

### Raised Panel System Details for WAINSCOT, COUNTER, WINDOW SILL or SHELF Applications of Various heights.